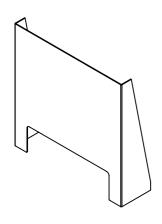

Numerous bespoke

WSCR7000

WTR10000

**Material:** 

8mm Clear & Steel Bracket

**Dimensions:** 

sizes available

Numerous bespoke