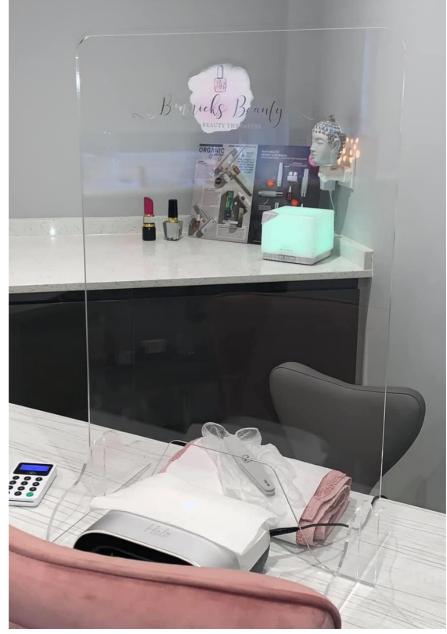

## next SCREVFIX

Free-standing & Adjustable

**Material:** 5mm PETG Screen

**Dimensions:** Numerous bespoke sizes available

**Material:** 

**Dimensions:** 

sizes available

5mm PETG Screen