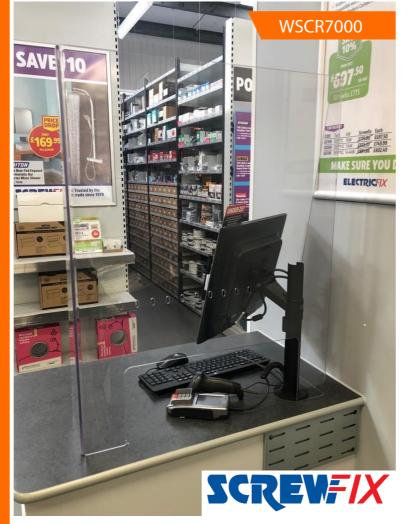

## next SCREVFIX

Free-standing & Adjustable

**Material:** 5mm PETG Screen

**Dimensions:** Numerous bespoke sizes available

**Material:** 

**Dimensions:** 

sizes available

5mm PETG Screen

Numerous bespoke

WSCR7000

WTR10000

**Material:** 

8mm Clear & Steel Bracket

**Dimensions:** 

sizes available

Numerous bespoke