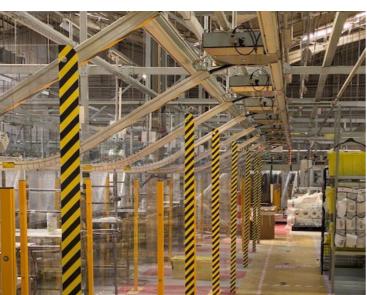

**Material:** 5mm Clear Cast

**Dimensions:** Numerous bespoke sizes available

Keep scrolling

SPACE

Factory screens can be manufactured and adapted to suit any environment. They allow for intuitive social distancing in areas that historically are free flowing. With a '1 in 1 out' setup employees can ensure all travel can be safe, pre-determined and considerate.