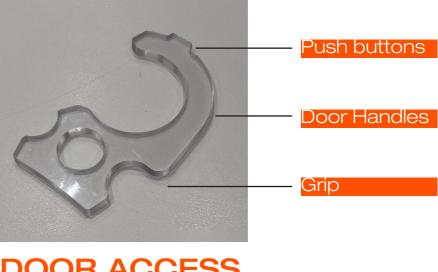

TIONS** 

01 10

**Material:** 5mm Clear Polycarb

**Dimensions:** Numerous bespoke sizes available

WSNZ8000

### Counter-fixed



scrolling



WN1586000











scrolling

# -()



Used to visually indicate the required 2 meter distance between customers. Separators control the flow and prevents overcrowding







We can produce a screen to suit any need. Feel safe and protected in your own job



**Material:** 5mm Clear Cast

**Dimensions:** Numerous bespoke sizes available





Keep scrolling





SPACE





Factory screens can be manufactured and adapted to suit any environment. They allow for intuitive social distancing in areas that historically are free flowing. With a '1 in 1 out' setup employees can ensure all travel can be safe, pre-determined and considerate.



#### 







**FACE VISORS**  **DOOR ACCESS** DEVICE

### SANITISER STATIONS





**Please contact** sales@wenbarltd.co.uk for more information