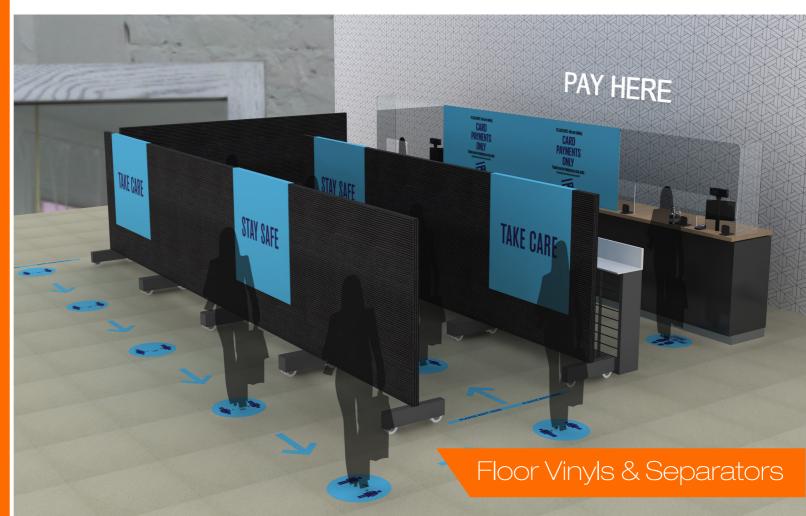

# -()

Used to visually indicate the required 2 meter distance between customers. Separators control the flow and prevents overcrowding

We can produce a screen to suit any need. Feel safe and protected in your own job

**Material:** 5mm Clear Cast

**Dimensions:** Numerous bespoke sizes available

Keep scrolling

SPACE

Factory screens can be manufactured and adapted to suit any environment. They allow for intuitive social distancing in areas that historically are free flowing. With a '1 in 1 out' setup employees can ensure all travel can be safe, pre-determined and considerate.