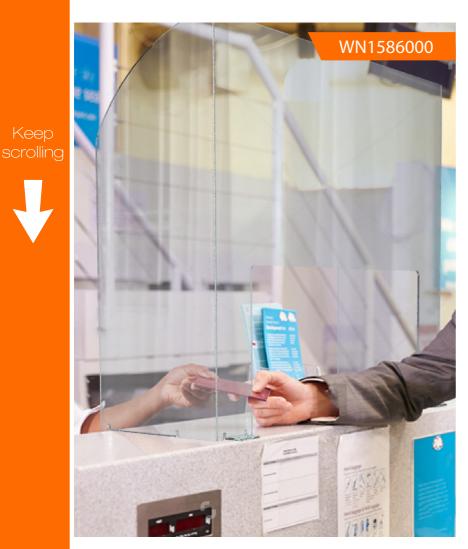

### Counter-fixed

scrolling

WN1586000

scrolling

**Material:** 5mm Clear Cast

**Dimensions:** Numerous bespoke sizes available

Keep scrolling

SPACE

Factory screens can be manufactured and adapted to suit any environment. They allow for intuitive social distancing in areas that historically are free flowing. With a '1 in 1 out' setup employees can ensure all travel can be safe, pre-determined and considerate.