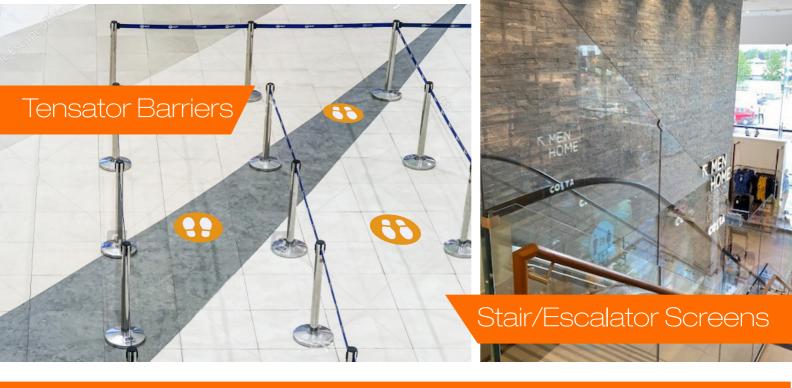

# -()

Used to visually indicate the required 2 meter distance between customers. Separators control the flow and prevents overcrowding

We can produce a screen to suit any need. Feel safe and protected in your own job