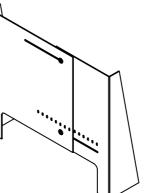

OR CUSTOMISABLE TO YOUR

**SPECIFICATIONS** 

01 10

**Material:** 5mm Clear Polycarb

**Dimensions:** Numerous bespoke sizes available

WSNZ8000