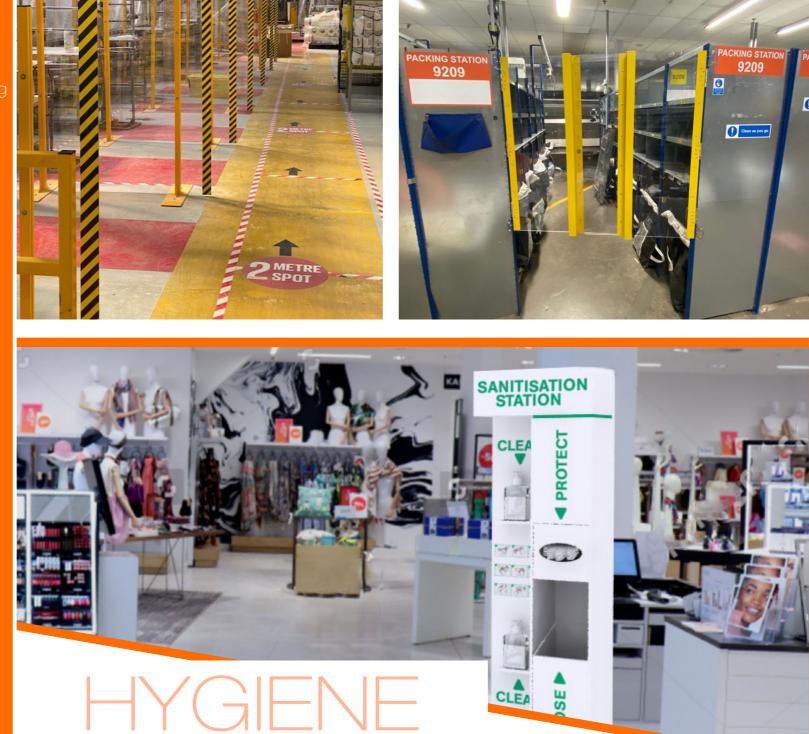

# -()

Used to visually indicate the required 2 meter distance between customers. Separators control the flow and prevents overcrowding

We can produce a screen to suit any need. Feel safe and protected in your own job

**Material:** 5mm Clear Cast

**Dimensions:** Numerous bespoke sizes available

Keep scrolling

SPACE

Factory screens can be manufactured and adapted to suit any environment. They allow for intuitive social distancing in areas that historically are free flowing. With a '1 in 1 out' setup employees can ensure all travel can be safe, pre-determined and considerate.

### SANITISER STATIONS

**Please contact** sales@wenbarltd.co.uk for more information